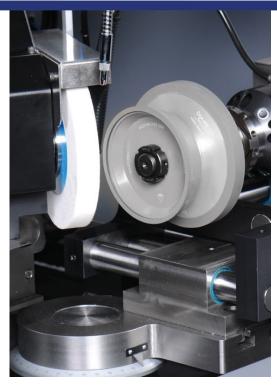

#### MANUAL DRESSING MACHINE

- for single wheels or multi-wheel packages
- great ergonomics for fast adjustment
- accurate & sensitive dressing process
- compatible for a wide range of wheels & arbors thanks to the integrated cross-table
- customizable arbor interface (PerfectArbor, HSK, others...)
- dual drives with adjustable spindle speeds
- integrated exhaust ventilation
- integrated micro-lubrication

#### **WORKING RANGE**

| Dressing wheel  | max. Ø 150 mm                  |  |
|-----------------|--------------------------------|--|
| Grinding wheels | max. Ø 250 mm                  |  |
| Swivel range    | -30° to + 90°                  |  |
| Infeed range    | 40 mm                          |  |
| Spindle power   | 2 x 0.37 kW                    |  |
| Spindle speed   | grinding wheel: 150 - 1050 rpm |  |
|                 | dressing wheel: 750 - 3500 rpm |  |