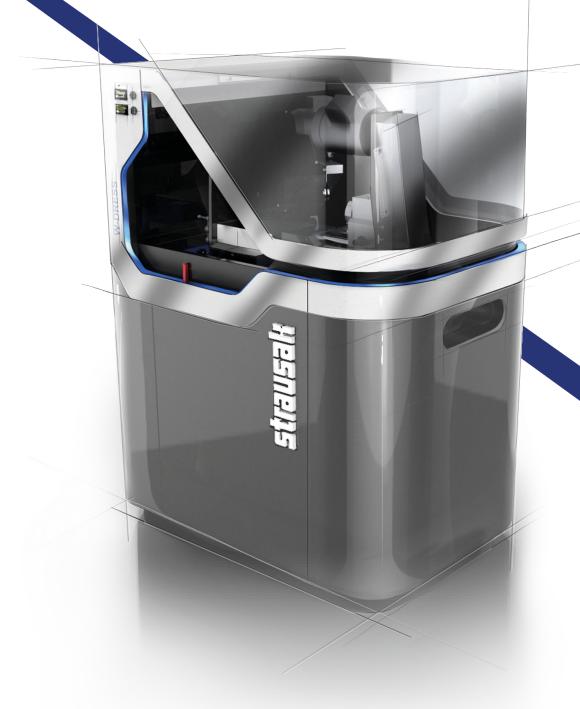

# W-Dress CONSISTENT PRODUCTIVITY

perfect workshop equipment to keep wheels in shape and grinders producing

## W-Dress

### **CONSISTENT PRODUCTIVITY**

#### MANUAL DRESSING MACHINE

- for single wheels or multi-wheel packages
- great ergonomics for fast adjustment
- accurate & sensitive dressing process
- compatible for a wide range of wheels & arbors thanks to the integrated cross-table
- customizable arbor interface (PerfectArbor, HSK, others...)
- dual drives with adjustable spindle speeds
- integrated exhaust ventilation
- integrated micro-lubrication